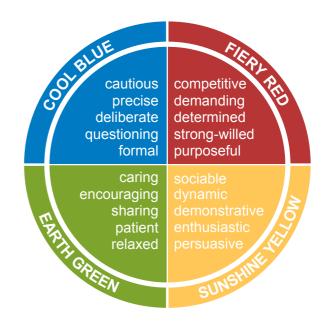

## Colour Energies

The Insights Discovery system is built on the language of colour. We use four colours to describe distinct personality preferences: Fiery Red, Sunshine Yellow, Earth Green and Cool Blue. It's this simple language which makes the Profile so easy to remember and share with others.

### **Fiery Red**

Usually strong minded and focused on results, Fiery Red energy shows up as a strong determination that influences a person's interactions with others.

#### **Sunshine Yellow**

Radiating enthusiasm and encouraging participation, people with a lot of Sunshine Yellow energy tend to relish the company of others and desire to be involved.

#### **Earth Green**

Individuals with a high amount of Earth Green energy view the world through what they value and what is important to them, often seeking harmony and meaningful relationships.

#### **Cool Blue**

With a desire to know and understand the world around them, often those with a Cool Blue preference like information to be accurate and complete before making a decision.

Each person is a unique mix of all four colours and it's this combination that determines an individual's personal style, how they react to situations and how they like to behave at work.